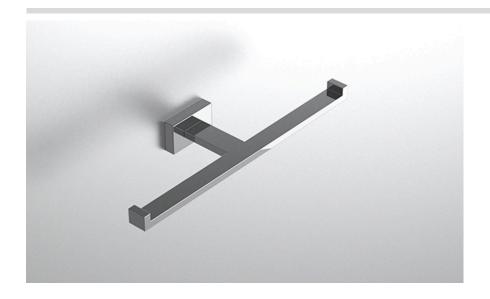

## **COLLECTION ARGYLE**

TISSUE HOLDER

| Model     |                          | Product                    | Finishes Available                                            |
|-----------|--------------------------|----------------------------|---------------------------------------------------------------|
| ARG-TPHD1 |                          | Tissue Holder              | Multiple finishes available. Over 23 finishes to choose from. |
| finishes  | Polished (-P)            | Antique Copper (-ACOP)     | Polished Gold (-PGLD)                                         |
|           | Brushed (-B)             | Polished Brass (-PBRS)     | Brushed Copper (-BCOP)                                        |
|           | Brushed Gold (-BGLD)     | Matte White (-WHT)         | Brushed Rose Gold (-BRGD)                                     |
|           | Matte Black (-BLK)       | Brushed Modern Bronze (-BM | BRZ) Brushed Black (-BRBLK)                                   |
|           | Oil Rubbed Bronze (-ORB) | Glossy White (-GWHT)       | Polished Black (-PBLK)                                        |
|           | Brushed Brass (-BBRS)    | Polished Rose Gold (-PRGD) | Antique Nickel (-ANKL)                                        |
|           | Brushed Bronze (-BBRZ)   | Unlacquered Brass (-UBRS)  | Black Nickel (-NKBL)                                          |
|           | Antique Brass (-ABRS)    | Polished Nickel (-PNKL)    |                                                               |
|           |                          |                            |                                                               |