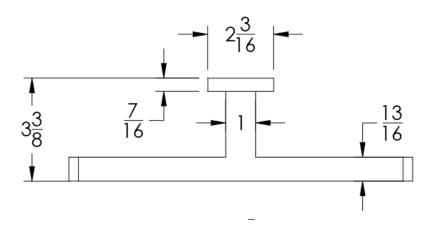

## Dimensions in inches

TOP

SIDE

NOTE: Dimensions subject to change without notice.