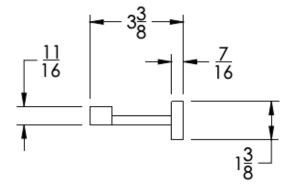

## Dimensions in inches

TOP

SIDE

NOTE: Dimensions subject to change without notice.